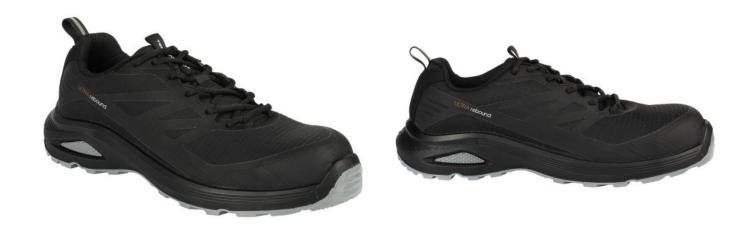

# GRIZZLY, LOW-CUT WORK SHOES SIPS WITH ESD FUNCTION, BLACK

### **Specification**

Low-cut work shoes S1PS with ESD function. Upper shoe part: durable textile in combination with TPU Lining: high breathability fabric Toe-cap: nano fiber Insole: high-density sponge Sole: double - density polyurethane, slip-resistant, oil-resistant, and abrasion-resistant.